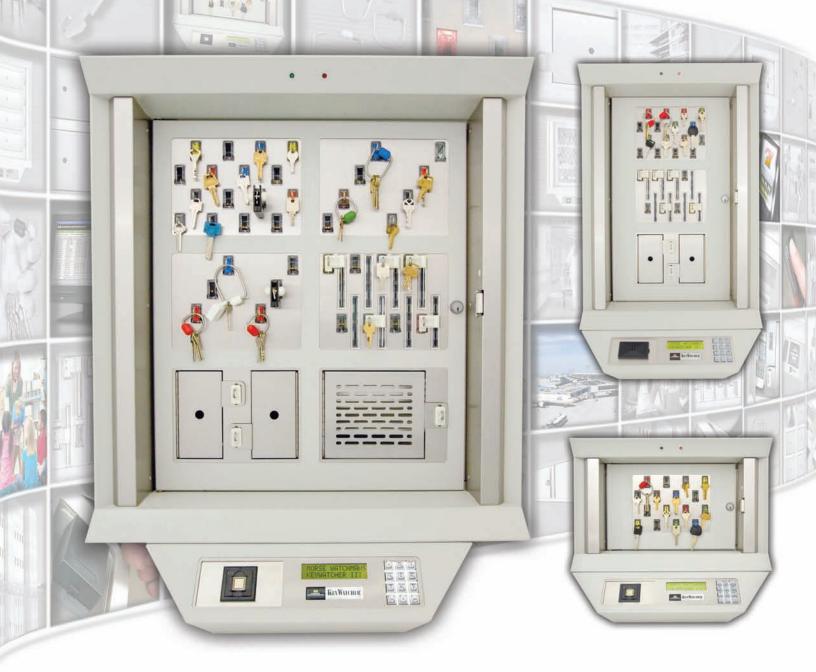

# KeyWatcher®key management system

KeyWatcher is the modular, scalable, integrated key control and management solution designed for interoperability with access control systems. Access to the box and to individual keys is under your complete control. You decide who has permission to remove each key, and with KeyWatcher's advanced communications capabilities, you always know who removed a key and when it was taken. Modular design means you can configure the exact components you need like card slots and lockers, with the ability to change modules where and when you need to. And KeyWatcher can grow as your needs grow.

6-module KeyWatcher with 3 cabinets (linear configuration)