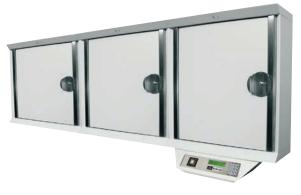

6-Key Module

 Ideal for Folger Adam and large key rings



#### **Identity Access Options**

 Include hand readers, swipe cards, fingerprint readers and standard touchpads



#### **Card Module**

 Thin slots are ideal for credit, debit, gas and proximity cards



## **Single Locker Module**

 Provides more capacity for weapons and other larger items which need to be secured with controlled access



#### **Dual Locker Module**

 For items such as prescriptions, tools, wallets, wireless phones and more

## **KeyWatcher** is ideal for:

- casino and gaming industries
- correctional facilities
- healthcare facilities
- hotels and resortsconference centers
- government agencies

- multifamily buildings
- control rooms
- corporate buildings
- educational institutions
- automotive businesses



6-module KeyWatcher with 3 cabinets (linear configuration)