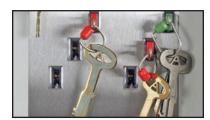

#### **Smart Keys**

 Track users and key movements via identification chip

## 8-Key Module

Great for key rings and larger keys