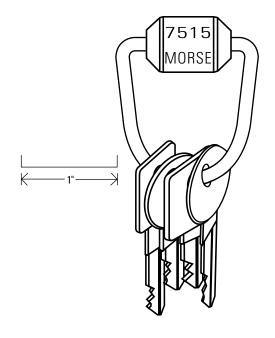

## NOTES

1. KEYRING IS ACTUAL SIZE WHEN VIEWED OR PRINTED AT 100%.

NOTICE: THIS DOCUMENT IS THE PROPERTY OF MORSE WATCHMANS INC.
AND IS DELIVERED ON THE EXPRESS CONDITION THAT IT IS NOT TO BE
DISCLOSED, REPRODUCED IN WHOLE, OR IN PART, OR USED FOR
MANUFACTURE FOR ANYONE OTHER THAN MORSE WATCHMANS INC.
WITHOUT ITS WRITTEN CONSENT, AND THAT NO RIGHT IS GRANTED TO
DISCLOSE OR SO USE ANY INFORMATION CONTAINED IN SAID DOCUMENT.
THIS RESTRICTION DOES NOT LIMIT THE RIGHT TO USE INFORMATION
FURNISHED BY VENDORS OR OTHERS OUTSIDE THE MORSE WATCHMANS INC.

## **KEY-RINGS**<sup>™</sup>

KEY RING, 1 - 1/2" X 1 - 1/2" KR 15-15

DWG. NO.

5508 - 001

800.423.8256

Copyright © 2003 Morse Watchmans Incorporated